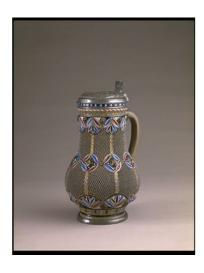

## **Descriptive line**

Stoneware tankard with pewter mount, painted in coloured enamels and gilded, German, Freiberg, ca. 1680.

## **Physical description**

Stoneware tankard (Birnkrug) with pewter mount. Carved vertical diaper (Kerbschnitt) with stamped rosettes and leaf decoration, applied cherubs' heads and berry prunts. Painted in red, white and blue enamels and gilded.